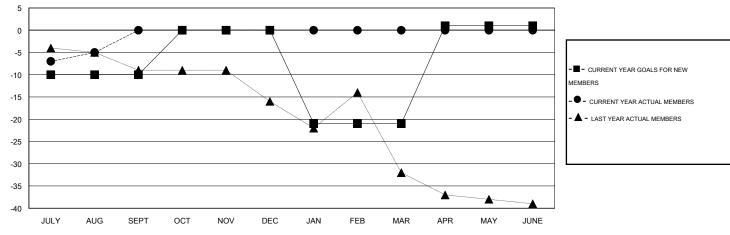

## GOALS AND ACTUAL MEMBERS CUMULATIVE

| DROPPED CLUBS: 0  DROPPED MEMBERS |             | 1 CLUBS OF 29 ADDED 1 OR MORE<br>NEW MEMBERS | GENDER DISTRIBUT  MALE  FEMALE        | TION<br>638 (72.42%)<br>243 (27.58%) |            |
|-----------------------------------|-------------|----------------------------------------------|---------------------------------------|--------------------------------------|------------|
| DECEASED  CLUB CANCELLED  OTHER   | 2<br>0<br>8 | CLICK HERE FOR HEALTH ASSESSMENT DATA        | FAMILY UNIT MEMBERS HEAD OF HOUSEHOLD |                                      | 227<br>110 |
| TOTAL                             | 10          |                                              | NON-HEAD OF HOUSEHOLD                 |                                      | 117        |